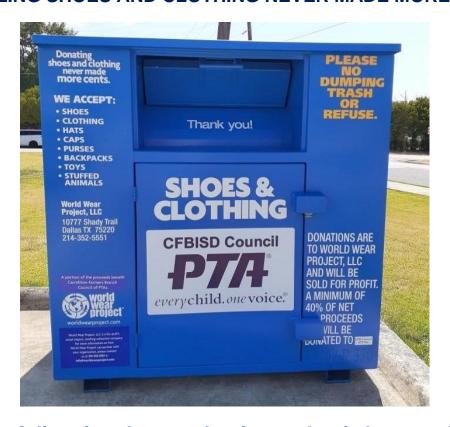

## RECYCLING SHOES AND CLOTHING NEVER MADE MORE CENTS

Be a part of diverting thousands of pounds of shoes and clothing from local landfills by filling our shoes and clothing donation bin with your gently used shoes, clothing, purses, belts, wallets, hats, caps, backpacks, hard toys, stuffed animals and pots and pans. For every pound collected from you, CFBISD Council PTA receives \$0.12 per pound. The benefit to you? Neater closets, drawers, toy boxes, and kitchens, and the knowledge that less textile waste will end up in our local landfills.